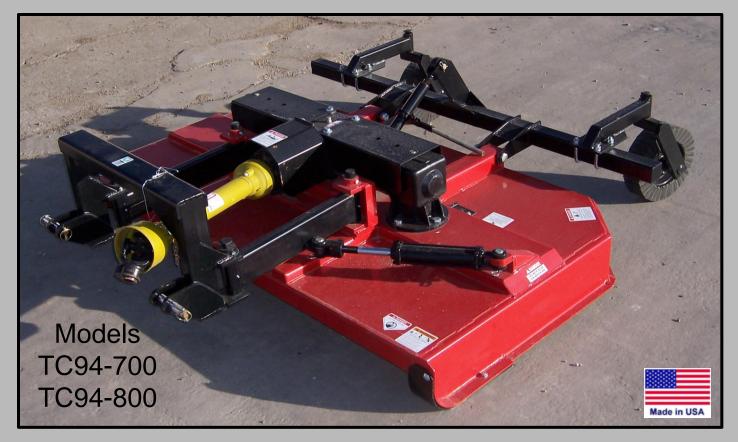

## 7' & 8' Variable Offset Rotary Cutter

## Ideal for orchard mowing and brush shredding up to 2" diameter

- Heavy duty construction, appr. Mower weight 1740 lbs.
- •Heavy duty triple gearbox system with cat. 5 PTO/Slip Clutch
- •Hydraulic variable hitch allows you to offset machine Up To 14"
- •Can Be Semi Mount or 3PT Mounted
- Available in 7' & 8' Models
- Front and rear chain guards optional